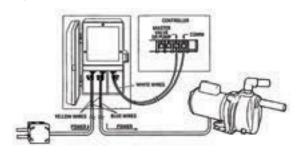

# SR-1

### **PUMP START RELAY**

### **KEY FEATURES**

- Electrical relays for both low voltage (24V AC control switching and high voltage (120V AC or 240V AC) main power contacts
- Highly efficient 0.1 Amp operating requirement
- Can also be used with irrigation control system for switching control of low voltage landscape lighting

## **MODELS**

Model Description SR-1 Pump Start Relay

### WIRING DIAGRAMS

SR-1 AS A PUMP START RELAY



### SR-1 AS A LANDSCAPE LIGHTING RELAY





# **ELECTRICAL RATINGS**

- (20A at 250V AC)
- 30V AC Max)



### **DIMENSIONS**

• H: 9 1/2", W: 6 1/4", D: 3 3/4"

Visit Us At: Irritrol.com Call Toll Free: 800-634-TURF (8873) 33