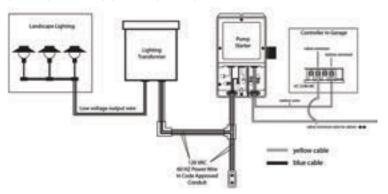

# SR-1

### **PUMP START RELAY**

### **KEY FEATURES**

- Electrical relays for both low voltage (24V AC control switching and high voltage (120V AC or 240V AC) main power contacts
- Highly efficient 0.1 Amp operating requirement
- Can also be used with irrigation control system for switching control of low voltage landscape lighting

## **MODELS**

Model Description SR-1 Pump Start Relay

### WIRING DIAGRAMS

SR-1 AS A PUMP START RELAY



### SR-1 AS A LANDSCAPE LIGHTING RELAY





# **ELECTRICAL RATINGS**

- (20A at 250V AC)
- 30V AC Max)



### **DIMENSIONS**

• H: 9 1/2", W: 6 1/4", D: 3 3/4"

Visit Us At: Irritrol.com Call Toll Free: 800-634-TURF (8873) 33