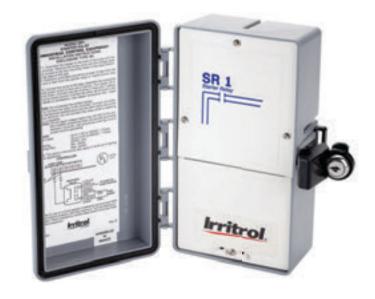

# SR-1

### **PUMP START RELAY**

## **MODELS**

Model Description SR-1 Pump Start Relay